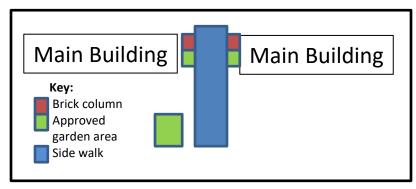

**<u>GUIDANCE</u>**: Areas under the stairwells, areas behind the brick columns adjacent to the buildings and hand rails, and areas between driveways are allowed to be used as gardens with submission and subsequent approval of this waiver form. Areas behind the brick columns adjacent to the buildings and hand rails and areas between driveways are allowed flowers and non-vegetation plants. Areas under the stairwells are allowed flowers and vegetation plants. Common areas, back, front and side areas around buildings are professionally landscaped areas and not authorized for gardening. Plants should be seasonal and properly cared for. Garden flags, gnomes or other yard and garden ornaments are not allowed.